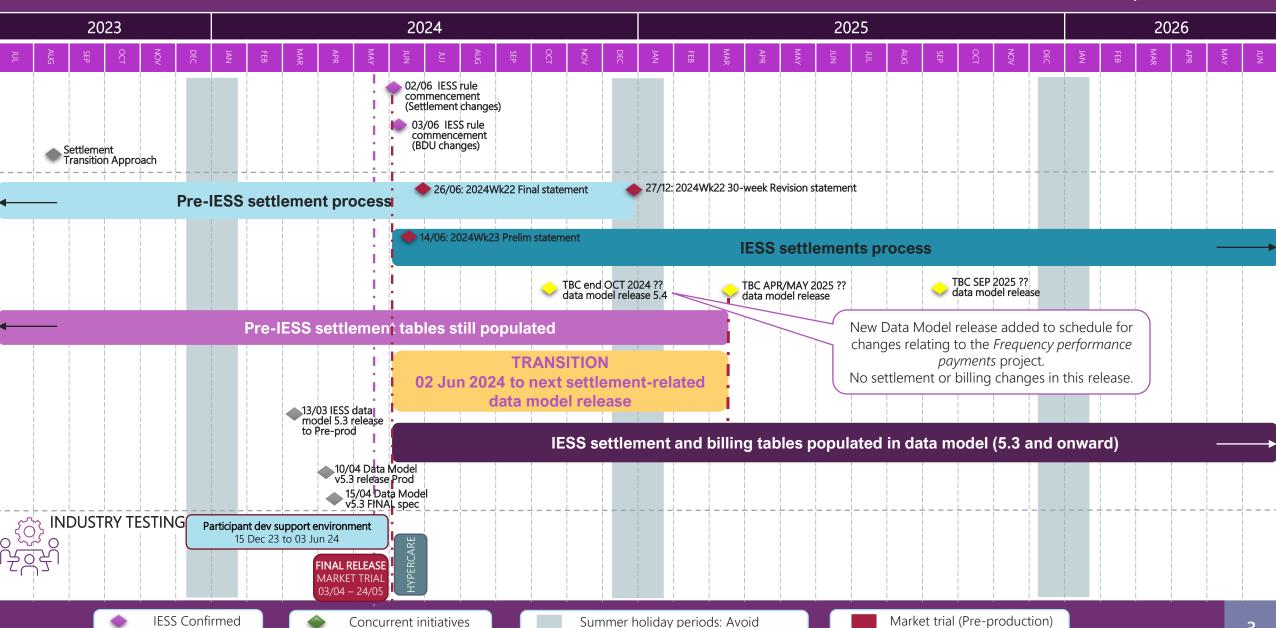

## Update on IESS settlement transition

- In mid-2023, AEMO and participants agreed on an IESS settlement transition approach that will allow participants:
  - More time to manage downstream settlement data impacts
  - To use data from the 'old' tables that would be closely aligned with the 'new' IESS settlement information.
- AEMO advises that this transition will continue to be supported until Apr/May 2025 as previously indicated, noting:
  - AEMO had communicated that the transition would finish when the next Data Model (DM) release occurred
  - UPDATE: AEMO now advises that the transition will finish when the next settlements-related DM release occurs
  - This is to accommodate a DM release being added to the release schedule for late Oct 2024, relating to the Frequency Performance Payments project.
  - However, there are no settlement or billing changes in the Oct 2024 release. This means the IESS settlements transition period can continue to the following DM release, expected in Apr/May 2025.

NOTE: Once the IESS project winds up (end June 2024), AEMO's NEM Reform program team will continue to communicate relevant information about the IESS settlements transition via:

- NEM Reform forums
- Direct communications with affected participants.

## IESS SETTLEMENTS TRANSITION (updated May 2024)

Completed activities

Indicative

industry IESS activities where possible

02 Apr to 25 May 2024